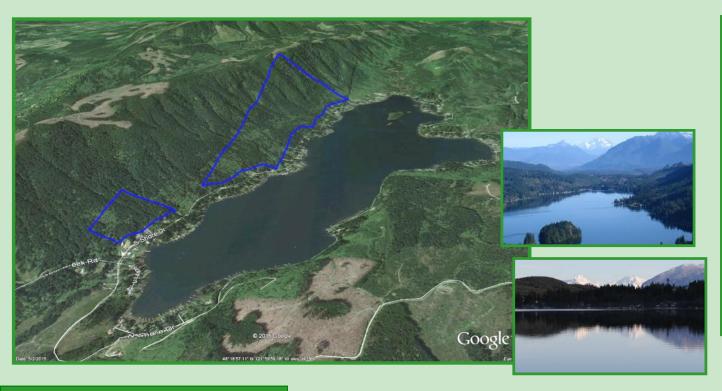

# Lake Cavanaugh 296+/- Acres

www.cbblsg.com

XXX S. Shore Drive - Mount Vernon, WA 98274

# THE OFFERING

- Approximately 296 acres (per assessor) overlooking Lake Cavanaugh.
- Two blocks, a total of 5 tax parcels.
- Zoning is SF-NRL and Rural Reserve.
- Owner estimates approx. 3600MBF of 76 year old timber.
- GeoTech Report available (CANDA signature required)
- No current, constructed legal access.

### TAX PARCELS

Large Block: P67021, P66776, P18456, P18450

Small Block: P18488

**PRICING** \$1,250,000

MLS# 977034