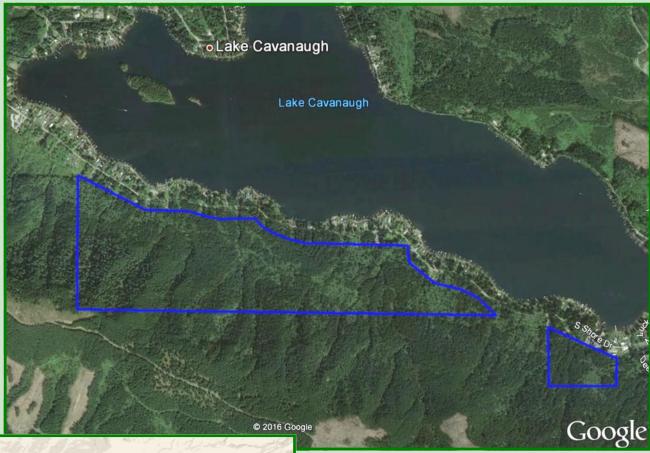

# Lake Cavanaugh 296+/- Acres

www.cbblsg.com

XXX S. Shore Drive - Mount Vernon, WA 98274

# THE OFFERING

- Approximately 296 acres (per assessor) overlooking Lake Cavanaugh.
- Two blocks, a total of 5 tax parcels.
- Zoning is SF-NRL and Rural Reserve.
- Owner estimates approx. 3600MBF of 76 year old timber.
- GeoTech Report available (CANDA signature required)
- No current, constructed legal access.

### TAX PARCELS

Large Block: P67021, P66776, P18456, P18450

Small Block: P18488

**PRICING** \$1,250,000

MLS# 977034